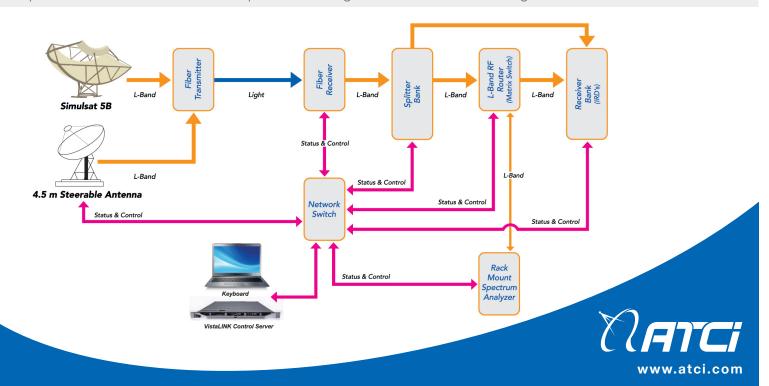

## Complete SIMULSAT RF Transport Solution

## Satellite Reception / Transport / Routing / Monitor & Control

- Simulsat Multibeam Antenna will view 35 satellites simultaneously (C and Ku-Band)
- 4.5m Steerable Antenna for satellite backup/redundancy (C and Ku-Band)
- L-Band Fiberoptic Links for signal transport into the headend
- Splitters static signal distribution to the IRD's
- L-Band Router dynamic signal routing to the IRD's
- Rack Mount Spectrum Analyzer for spectrum monitoring and evaluation of RF signal
- VistaLINK M&C Software provides total monitoring capabilities of each individual signal path. It monitors and reports the current health of all RF components in the signal chain as well as controlling them.