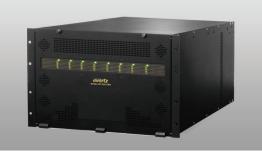

## Satellite Reception / Transport / Routing / Monitor & Control

- Simulsat Multibeam Antenna will view 35 satellites simultaneously (C and Ku-Band)
- 4.5m Steerable Antenna for satellite backup/redundancy (C and Ku-Band)
- L-Band Fiberoptic Links for signal transport into the headend
- Splitters static signal distribution to the IRD's
- L-Band Router dynamic signal routing to the IRD's
- Rack Mount Spectrum Analyzer for spectrum monitoring and evaluation of RF signal
- VistaLINK M&C Software provides total monitoring capabilities of each individual signal path. It monitors and reports the current health of all RF components in the signal chain as well as controlling them.