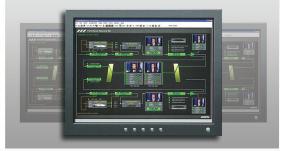

## Satellite Reception / Transport / Routing / Monitor & Control

- Simulsat Multibeam Antenna will view 35 satellites simultaneously (C and Ku-Band)
- 4.5m Steerable Antenna for satellite backup/redundancy (C and Ku-Band)
- L-Band Fiberoptic Links for signal transport into the headend
- Splitters static signal distribution to the IRD's
- L-Band Router dynamic signal routing to the IRD's
- Rack Mount Spectrum Analyzer for spectrum monitoring and evaluation of RF signal
- VistaLINK M&C Software provides total monitoring capabilities of each individual signal path. It monitors and reports the current health of all RF components in the signal chain as well as controlling them.